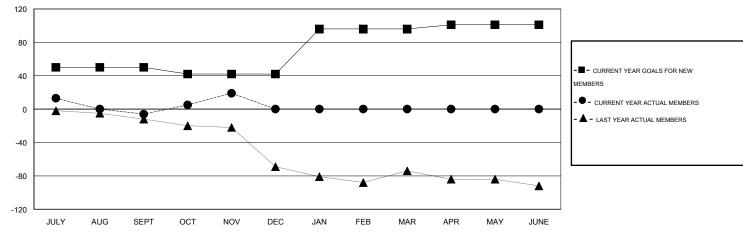

### GOALS AND ACTUAL MEMBERS CUMULATIVE

| DROPPED CLUBS: 0 |    | 21 CLUBS OF 45 ADDED 1 OR MORE | GENDER DISTRIBUTION                    |                |     |
|------------------|----|--------------------------------|----------------------------------------|----------------|-----|
|                  |    | NEW MEMBERS                    | MALE                                   | 1,018 (76.77%) |     |
| DROPPED MEMBERS  |    |                                | FEMALE                                 | 308 (23.23%)   |     |
| DECEASED         | 8  | CLICK HERE FOR HEALTH          | FAMILY LINIT MEMBERS                   |                | 112 |
| CLUB CANCELLED   | 0  | ASSESSMENT DATA                | FAMILY UNIT MEMBERS  HEAD OF HOUSEHOLD |                | 55  |
| OTHER            | 67 |                                | HEAD OF HOUSEHOLD                      |                |     |
| TOTAL            | 75 |                                | NON-HEAD OF HOUSEHOL                   | 57             |     |